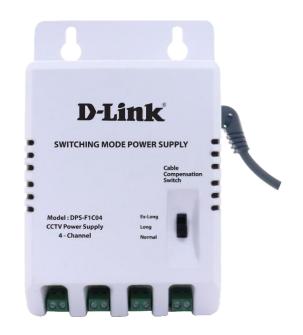

## DPS-F1C04

4 CH CCTV Power Supply

## **KEY FEATURES**

- Highly Efficient & Consumes Low Power
- Stabilized Output, Low Interference, Surge Protected
- LED Indicators for each channel
- In-built power cord with 3 Pin Plug
- Highly Integrated SMPS Switcher IC Design
- Insulated Cabinet Protection
- Short Circuit Auto Restart
- Input Voltage-100VAC-240VAC 50/60Hz
- Output Voltage 12V- 1 AMP max per channel

# DPS-F1C04

### 4CHCCTV Power Supply