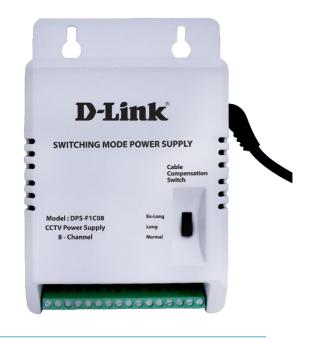

## DPS-F1C08

8 CH CCTV Power Supply

### **KEY FEATURES**

- Highly Efficient & Consumes Low Power
- Stabilized Output, Low Interference, Surge Protected
- LED Indicators for each channel
- In-built power cord with 3 Pin Plug
- Highly Integrated SMPS Switcher IC Design
- Insulated Cabinet Protection
- Short Circuit Auto Restart
- Input Voltage-100VAC-240VAC 50/60Hz
- Output Voltage 12V- 1 AMP max per channel

# DPS-F1C08

### 8CHCCTVPowerSupply