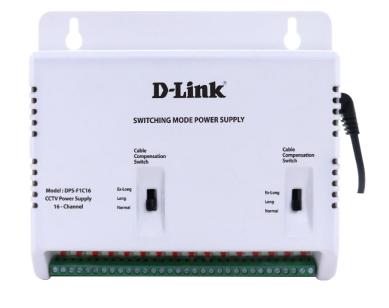

## DPS-F1C16

16 CH CCTV Power Supply

## **KEY FEATURES**

- Highly Efficient & Consumes Low Power
- Stabilized Output, Low Interference, Surge Protected
- LED Indicators for each channel
- In-built power cord with 3 Pin Plug
- Highly Integrated SMPS Switcher IC Design
- Insulated Cabinet Protection
- Short Circuit Auto Restart
- Input Voltage-100VAC-240VAC 50/60Hz
- Output Voltage 12V- 1 AMP max per channel

# DPS-F1C16

### 16CHCCTVPowerSupply