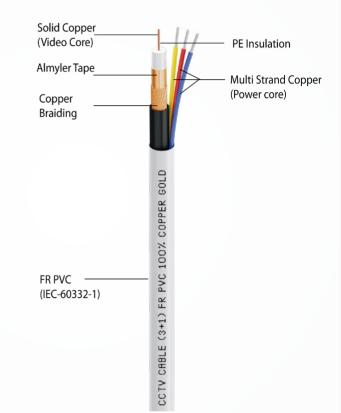

## CCTV 3+1 100% Copper Gold Cable

DCC-CCU-90 is a Copper braiding CCTV cable. This CCTV 3+1 construction cable is of hybrid type with combination of Communication and Electrical conductors. The 3 power cores enables powering of the CCTV camera while the communication cable(Video Core) enables recording of images and communicating with control Room devices based on camera capabilities.

#### CCTV 3+1 Copper GOLD Cable

|            | FCIE  |      |  |
|------------|-------|------|--|
| $\nabla P$ | F(  F | ICAT |  |
|            |       |      |  |

| CCTV cable                       |                                        |  |  |
|----------------------------------|----------------------------------------|--|--|
| Color & Material of Outer Sheath | FR PVC_White (IEC 60332-1)             |  |  |
| Cable Diameter (Oval)            | 5.8 + /- 0.4mm                         |  |  |
| Jacket Thickness                 | 0.75 + /- 0.2mm                        |  |  |
| COAXIAL Cable                    |                                        |  |  |
| Inner Conductor                  | Copper                                 |  |  |
| No. of Conductors                | 1.00                                   |  |  |
| Dielectric                       | Solid PE                               |  |  |
| Color                            | Natural                                |  |  |
| Diameter                         | 0.60 +/ -0.03mm                        |  |  |
| Thickness                        | 1.50+/- 0.2mm                          |  |  |
| Shield                           | 6mm (Copper Color Aluminum Myler tape) |  |  |
| Shield - Braiding                | Copper Braiding                        |  |  |
| Dia. of Braid Wire               | 0.11 +/- 0.02mm                        |  |  |
| No. of Braiding wires            | 48                                     |  |  |
| Coax jacket                      | PVC Type ST1                           |  |  |
| Colour                           | Black                                  |  |  |
| Thickness                        | 0.45 +/ - 0.2mm                        |  |  |
| III) Insulated Cores             | Туре А                                 |  |  |
| Core Colour                      | Red, Yellow, Grey                      |  |  |
| CONDUCTOR                        |                                        |  |  |
| No. of Strands                   | 16.00                                  |  |  |
| Strand Diameter                  | 0.1+/- 0.02mm                          |  |  |
| Insulation                       | PVC Type A                             |  |  |
| Thickness (Average)              | 0.50 +/- 0.2mm                         |  |  |
| Diameter (Average)               | 1.45+/- 0.2mm                          |  |  |