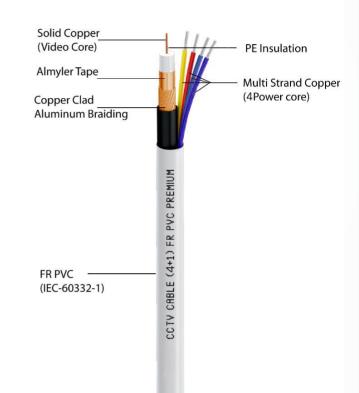

## **CCTV 4+1 Premium Cable**

DCC-WHI-90-4 is a Copper braiding CCTV cable. This CCTV 4+1 construction cable is of hybrid type with combination of Communication and Electrical conductors. The 4 power cores enables powering of the CCTV camera while the communication cable(Video Core) enables recording of images and communicating with control Room devices based on camera capabilities.

#### SPECIFICATION

| CCTV cable                                 |                                     |
|--------------------------------------------|-------------------------------------|
| Color & Material of Outer Sheath           | FR PVC_White (IEC 60332-1)          |
| Cable Diameter (Oval)                      | 5.9 + /- 0.4mm                      |
| Jacket Thickness                           | 0.70 + /- 0.2mm                     |
| COAXIAL Cable                              |                                     |
| Inner Conductor                            | Copper                              |
| No. of Conductors                          | 1.00                                |
| Dielectric                                 | Solid PE                            |
| Color                                      | Natural                             |
| Diameter                                   | 0.51 +/ -0.04mm                     |
| Thickness                                  | 1.31+/- 0.2mm                       |
| Shield - Copper colour Aluminum myler tape | (Copper colour Aluminum Myler tape) |
| Shield - Braiding                          | Copper Braiding                     |
| Dia. of Braid Wire                         | 0.09 +/- 0.02mm                     |
| No. of Braiding wires                      | 48                                  |
| Coax jacket                                | PVC Type ST1                        |
| Colour                                     | Black                               |
| Thickness                                  | 0.40 +/ - 0.2mm                     |
| III) Insulated Cores                       | Туре А                              |
| Core Colour                                | Red, Yellow, Grey, Blue             |
| CONDUCTOR                                  |                                     |
| No. of Strands                             | 14.00                               |
| Strand Diameter                            | 0.1+/- 0.02mm                       |
| Insulation                                 | РVС Туре А                          |
| Thickness (Average)                        | 0.40 +/- 0.2mm                      |
| Diameter (Average)                         | 1.18+/- 0.2mm                       |
|                                            |                                     |