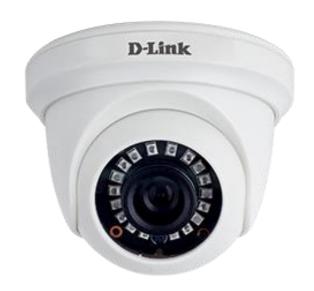

## DCS-F3611-L1

# **1MP Fixed Dome AHD Camera**

## **KEY FEATURES**

- 1MP progressive scan CMOS
- 720P @25FPS
- Long distance real-time transmission
- IR LED Range 20m
- AHD/TVI/CVI/CVBS Video output
- Supports Ultra low illumination
- True Day/ Night