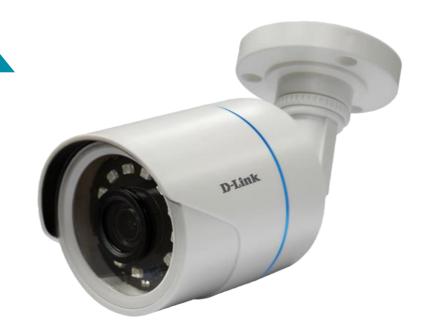

## DCS-F2715-L1P

# **5MP Fixed Bullet AHD Camera**

### **KEY FEATURES**

- 5MP@20fps, 1/2.5" CMOS Sensor
- AHD / TVI / CVI / CVBS Video Output
- 3.6mm Fixed Lens
- Housing Material: Plastic
- Support 3D DWDR

### DCS-F2715-L1P

#### 5MP Fixed Bullet AHD Camera

| <b>SPE</b> | CI  |     | CI | ١T١   |   | ΛĽ |
|------------|-----|-----|----|-------|---|----|
| <b>J</b> L | LI. | 1 1 | UF | ۱ I ۱ | U | V  |

| CAMERA                            |                                                          |  |  |  |  |
|-----------------------------------|----------------------------------------------------------|--|--|--|--|
| Image Sensor                      | 1/2.5" CMOS Sensor                                       |  |  |  |  |
| Signal System                     | PAL/NTSC                                                 |  |  |  |  |
| Effective Pixels                  | 2592(H) x 1944(V)                                        |  |  |  |  |
| Electronic Shutter                | Auto                                                     |  |  |  |  |
| Min. Illumination                 | 0.2Lux                                                   |  |  |  |  |
| Video Output                      | 5MP: AHD/TVI Video Output  4MP: AHD/TVI/CVI Video Output |  |  |  |  |
| CAMERA FEATURES                   | CAMERA FEATURES                                          |  |  |  |  |
| S/N Ratio                         | >50dB                                                    |  |  |  |  |
| Noise Reduction                   | 2D DNR                                                   |  |  |  |  |
| Day & Night                       | EXT / Auto / Color / B&W                                 |  |  |  |  |
| White Balance                     | Auto / Manual                                            |  |  |  |  |
| OSD Language                      | English (default)                                        |  |  |  |  |
| AGC                               | Auto                                                     |  |  |  |  |
| IR LED                            | 12pcs SMD LED                                            |  |  |  |  |
| IR Range                          | 20m                                                      |  |  |  |  |
| LENS                              |                                                          |  |  |  |  |
| Focal Length                      | 3.6mm fixed lens                                         |  |  |  |  |
| FOV                               | H: 86°                                                   |  |  |  |  |
| Lens Type                         | Fixed Iris                                               |  |  |  |  |
| Mount Type                        | M12                                                      |  |  |  |  |
| GENERAL                           |                                                          |  |  |  |  |
| IP Rating                         | NA                                                       |  |  |  |  |
| Housing Material                  | Plastic                                                  |  |  |  |  |
| Power Supply                      | DC12V(+/-10%)                                            |  |  |  |  |
| Power Consumption                 | <5W                                                      |  |  |  |  |
| Working Temperature /<br>Humidity | − 20~+50°C RH95% MAX                                     |  |  |  |  |
| Dimensions (W×D×H)                | ¢ 61x150(H)mm                                            |  |  |  |  |
| Weight                            | 210g                                                     |  |  |  |  |
| Certification                     | CE                                                       |  |  |  |  |