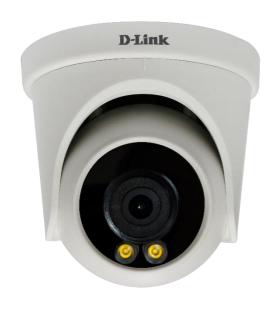

## DCS-F2615-L1C

## **5MP Dome Full Colour Camera**

## **KEY FEATURES**

- 5MP Full time Colour Camera
- 1/3" CMOS Sensor
- 2 pieces of Warm Light with 20m range
- 4 in 1 Camera, AHD/TVI/CVI/CVBS Mode
- 3.6mm Fixed Lens
- IP66
- Housing Material: Metal Ball with Plastic Base
- Up the Co-Axial Control
- Supports 3D DNR