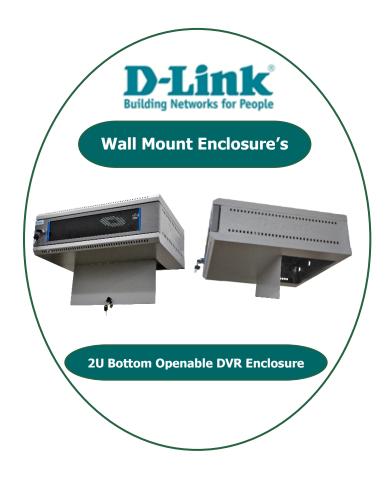

## **D-Link 2U DVR Enclosure with Bottom Openable Feature**

D-Link Presents 2U Wall-mount DVR Enclosures designed exclusively for CCTV DVR Storage & Safety with Specially designed bottom openable feature for ease of Access & Service of the DVR.

**D-Link** 

In case of an event, DVR is the Most Important Component in your CCTV Setup as it stores the invaluable Data, Safeguard your DVR with D-Link 2U Wall-Mount Enclosure.

It is provided with a special bottom openable feature with Lock & Key for ease of Service as the BNC Connectors in the DVR are connected at the rear of the DVR making it difficult to access DVR in a Wall-mount DVR, therefore it has always been a challenge servicing the DVR for any add, move changes forcing the installers to either leave extra cable inside the Wallmount Enclosure so that the DVR can be pulled out for Service or else DVR is kept SIDE ON so that it can be serviced from 1 side through the front door.

Welded frame integrated with side walls and vented top cover with fan mounting provision, rear side of the Enclosure having wall mounting provision, front glass door with lock & Key and Bottom openable feature for ease of access & Service of the DVR.