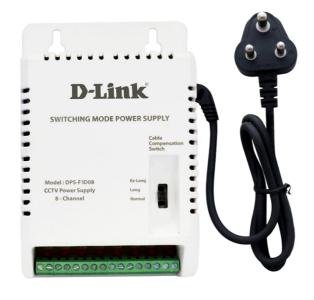

## DPS-F1D08

8 CH CCTV Power Supply

## **KEY FEATURES**

- Highly Efficient & Consumes Low Power.
- Stabilized Output, Low Interference, Surge Protected.
- Provision of 8 channel connection with LED indicator.
- In-built power cord with 3 Pin Plug.
- Highly Integrated SMPS Switcher IC Design.
- Insulated Cabinet Protection.
- Short Circuit Auto Restart.
- Input Voltage Range -100VAC-265VAC 50/60Hz.
- Output Voltage  $12V \pm 5\%$ .
- Enhanced ventilation for cooling and improve the longevity.

# DPS-F1D08

### 8CHCCTV Power Supply